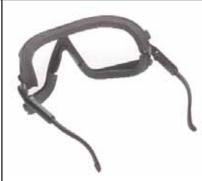

Be sure to try Dust GoggleGear® for Lexa, the attachment that turns your Lexa eyewear into dust goggles in a "SNAP."

| Product Codes      | Description                                             |
|--------------------|---------------------------------------------------------|
| 15214-00000        | Lexa, Medium, Slate Temples, Indoor/Outdoor Mirror Lens |
| 15114-00000        | Lexa, Large, Slate Temples, Indoor/Outdoor Mirror Lens  |
| Replacement Lenses |                                                         |
| 15238-00000        | Lexa, Medium Replacement Indoor/Outdoor Mirror Lens     |
| Hi-Set Nose Bridge |                                                         |
| 16199-00000        | Lexa, Hi-Set Nose Bridge, Clear                         |
| GoggleGear Adapter |                                                         |
| 16600-00000        | GoggleGear Adapter, Medium, Standard Bridge             |
| 16605-00000        | GoggleGear Adapter, Medium, Hi-Set Bridge               |
| 16606-00000        | GoggleGear Adapter, Large, Hi-Set Bridge                |
| Headband Accessory |                                                         |
| 16610-00000        | Headband for Lexa & GoggleGear                          |